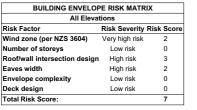

**Proposed Minor Dwelling** 

**Elevations A & B** 

L. Murphy

Drawn

**Resource Consent-16 June 2021** 

| BUILDING ENVELOPE RISK MATRIX All Elevations |                |   |
|----------------------------------------------|----------------|---|
|                                              |                |   |
| Wind zone (per NZS 3604)                     | Very high risk | 2 |
| Number of storeys                            | Low risk       | 0 |
| Roof/wall intersection design                | High risk      | 3 |
| Eaves width                                  | High risk      | 2 |
| Envelope complexity                          | Low risk       | 0 |
| Deck design                                  | Low risk       | 0 |
| Total Risk Score:                            |                | 7 |