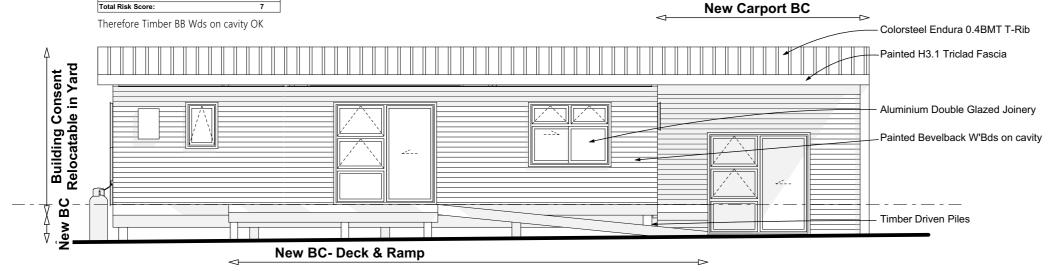

# Proposed Minor Dwelling Floor Plan

 Job Number
 21012

 Scale @ A3
 1:50

 Drawn
 L. Murphy

3 Page

Therefore Timber BB Wds on cavity OK

AS APPROVED BY KAIPARA DISTRICT COUNCIL **Planning Department RESOURCE CONSENT** RM210239 4/03/2022 ddaly

Elevation B 1:75

Auckland 0944 ph 09 424 7590 office@paperspaces.co.nz

- 1) ALL DIMENSIONS AND UNDERGROUND SERVICE LOCATIONS TO BE CHECKED ON SITE PRIOR TO COMMENCEMENT OF WORK
- 2) CONTRACTOR AND SUBCONTRACTORS TO ENSURE ALL GROUND LEVELS AND HEIGHT RESTRICTIONS ARE CORRECT AND COMPLY WITH COUNCIL BYLAWS ATALL STAGES OF CONSTRUCTION
- 3) DO NOT SCALE FROM DRAWINGS. IF IN DOUBT ABOUT ANY ASPECT, ASK THE DESIGNER . 4) THESE ARE NOT PRE-CUT DRAWINGS AND ALL COSTS ASSOCIATED WITH THE PREPARATION OF PRE-CUT DRAWINGS IS THE RESPONSIBILITY OF THE OWNER
- 5) JOINERY DETAILS TO BE VERIFIED WITH OWNER 6) DRAWINGS TAKE PRECEDENCE OVER THE SPECIFICATIONS
- 6) DRAWINGS TAKE PRECEIVENCE OVER THE SPECIFICATIONS
  7) ALL COLOURS TO OWNERS CHOICE. MIN LRV APPLY
  8) NO MATERIAL SUBSTITUTION IS PERMITTED WITHOUT WRITTEN APPROVAL
  OF THE DESIGNER. PRODUCTS THAT DON'T COMPLY WITH NZBC ARE NOT
  PERMITTED
- PERMITTED
  9) ALL PRODUCTS TO BE INSTALLED AS PER MANUFACTURER'S SPECIFICATIONS
  10) CONSTRUCTION TO COMPLY WITH NZS 3604, LOCAL BODY BYLAWS AND
  THE N.Z. BUILDING CODE.
- THE N.Z. BUILDING CODE. 1

**Proposed Minor Dwelling** 

**Elevations A & B** 

L. Murphy

Drawn

**Resource Consent-16 June 2021** 

| BUILDING ENVELOPE RISK MATRIX All Elevations |                |   |
|----------------------------------------------|----------------|---|
|                                              |                |   |
| Wind zone (per NZS 3604)                     | Very high risk | 2 |
| Number of storeys                            | Low risk       | 0 |
| Roof/wall intersection design                | High risk      | 3 |
| Eaves width                                  | High risk      | 2 |
| Envelope complexity                          | Low risk       | 0 |
| Deck design                                  | Low risk       | 0 |
| Total Risk Score:                            |                | 7 |