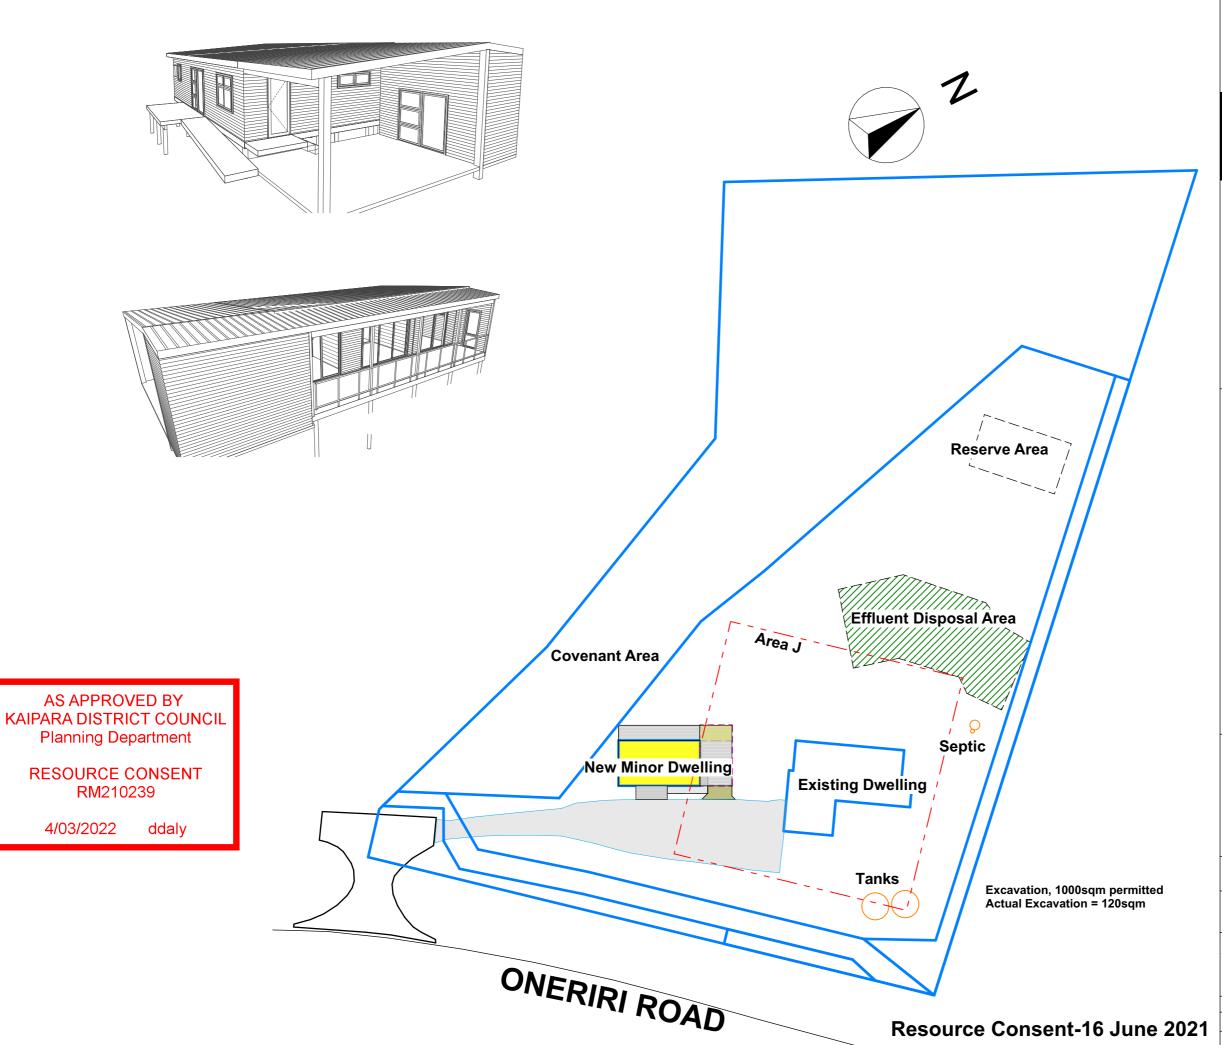

Lot 2, DP 533557 Site Area: 6442m<sup>2</sup>

**Gross Floor Areas** 

Existing: -Dwelling =143.55m<sup>2</sup>

Proposed -Minor Dwelling =120.60m<sup>2</sup>

Proposed Building Coverage 264.15m<sup>2</sup>

Total Impermeable Area 586.15m<sup>2</sup> (9%) Permeable Surfaces =  $5,855.85m^2$  (91%)

ZONES:

Zone: Rural with Harbour Overlay

Earthquake Zone: 1 Exposure Zone: C Rainfall Intensity: 90-100 Wind Zone: Very High

> **Chris Aldridge** 334 Oneriri Road Lot 2, DP 533557 Kaiwaka

#### **Proposed Minor Dwelling**

## **Site Layout**

Job Number 21012 Scale @ A3 1:500, 1:119.0476 Drawn L. Murphy

www.paperspaces.co.nz

22 Major Henry Greens
PO Box 84
Silverdale
Auckland 0944
ph 09 424 7590
office@paperspaces.co.nz

Chris Aldridge 334 Oneriri Road Lot 2, DP 533557 Kaiwaka 1) ALL DIMENSIONS AND UNDERGROUND SERVICE LOCATIONS TO BE CHECKED ON SITE PRIOR TO COMMENCEMENT OF WORK 2) CONTRACTOR AND SUBCONTRACTORS TO ENSURE ALL GROUND LEVELS AND HEIGHT RESTRICTIONS ARE CORRECT AND COMPLY WITH COUNCIL BYLAWS AT ALL STAGES OF CONSTRUCTION 3) DO NOT SCALE FROM DRAWINGS. IF IN DOUBT ABOUT ANY ASPECT, ASK THE DESIGNER. 4) THESE ARE NOT PRE-CUT DRAWINGS AND ALL COSTS