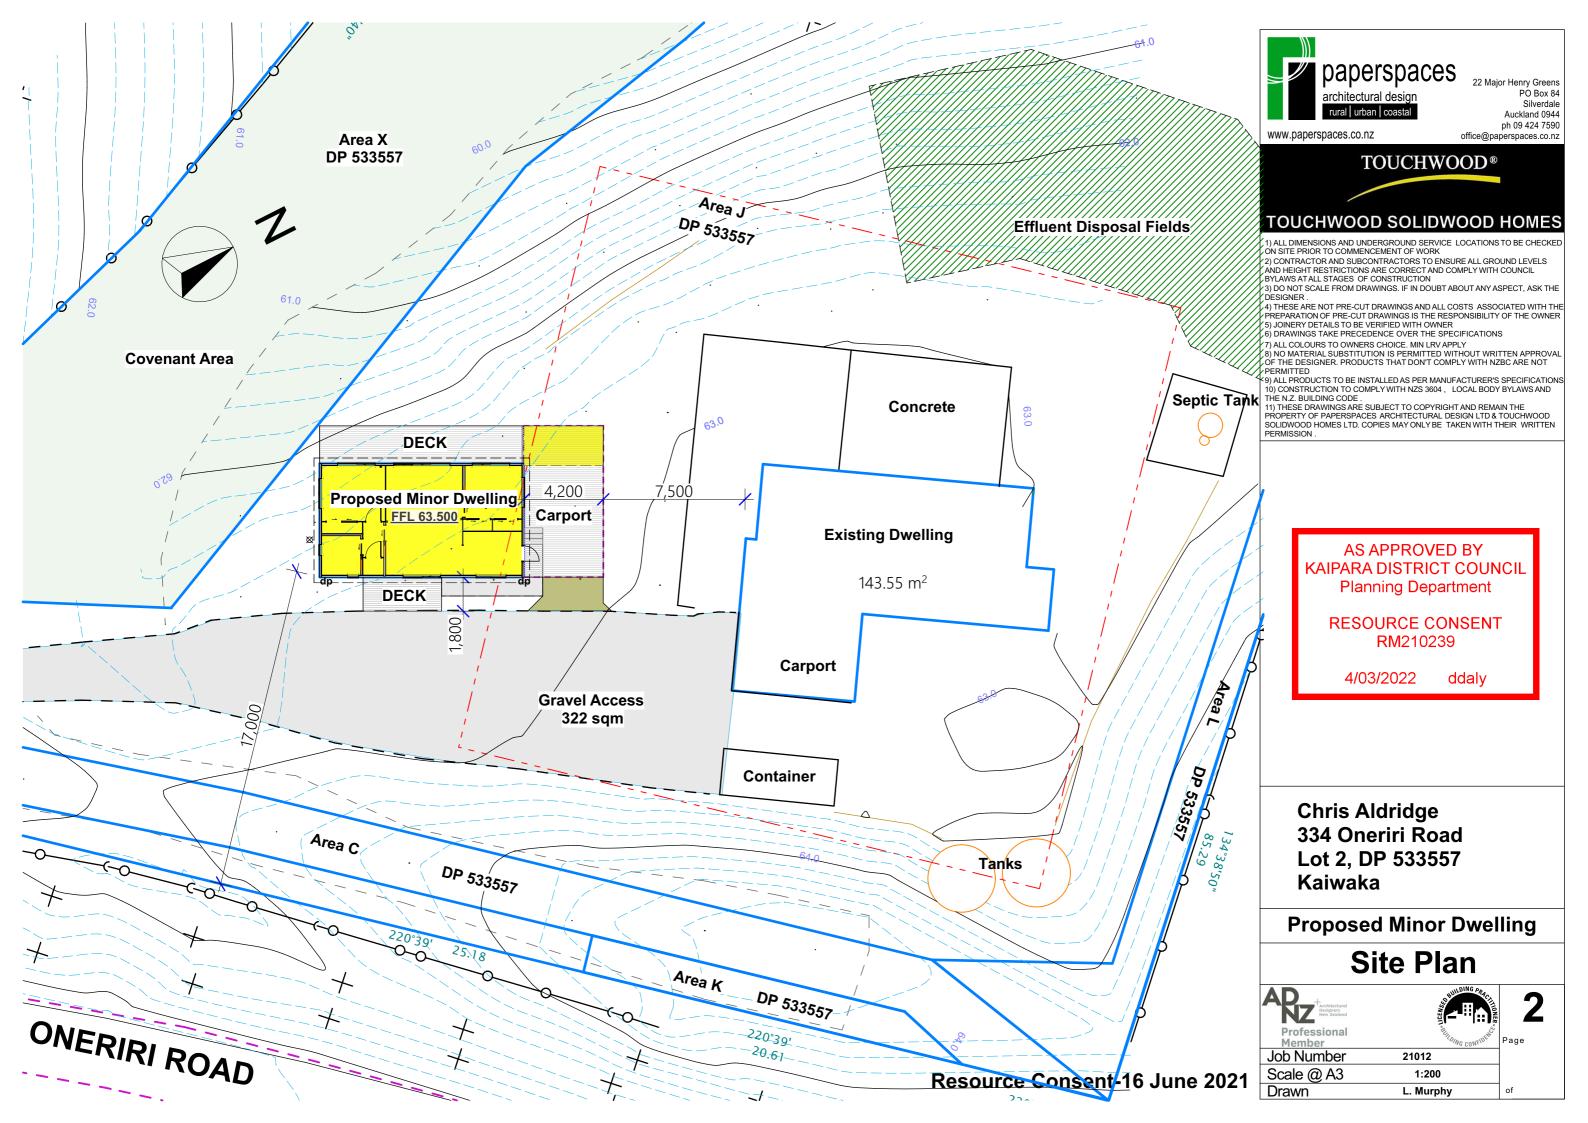

# Proposed Minor Dwelling Floor Plan

 Job Number
 21012

 Scale @ A3
 1:50

 Drawn
 L. Murphy

3 Page

Therefore Timber BB Wds on cavity OK

AS APPROVED BY KAIPARA DISTRICT COUNCIL **Planning Department RESOURCE CONSENT** RM210239 4/03/2022 ddaly